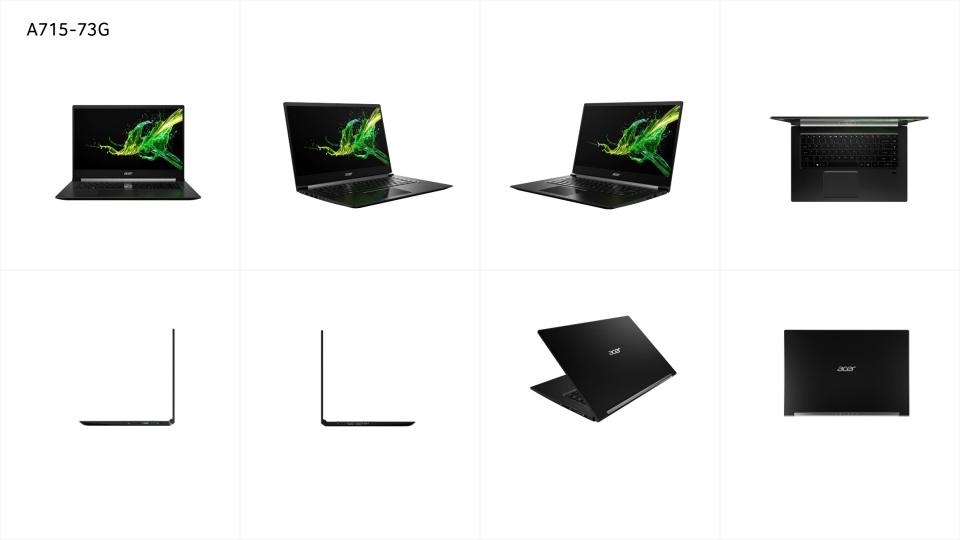

#### **Model Name**

A715-73G A715-74G

Aspire 7

At just 1.5kg¹ and only 16.9mm¹, this laptop is designed to be at your side wherever you go. The premium-quality magnesium alloys¹ of the elegant, lightweight chassis are stronger than aluminum at the same thickness. The sleek all-metal design¹ ensures you work and play in style.