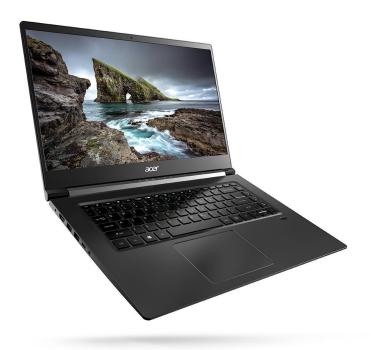

At just 1.5kg¹ and only 16.9mm¹, this laptop is designed to be at your side wherever you go. The premium-quality magnesium alloys¹ of the elegant, lightweight chassis are stronger than aluminum at the same thickness. The sleek all-metal design¹ ensures you work and play in style.

# 3. Next-Level Productivity

Opening and editing large files is no problem thanks to up to 16GB of rapid DDR4 memory and up to 512 GB of super-responsive dual—lane PCle SSD¹. Work comfortably in any environment with the convenience of a backlit keyboard.

#### 6. Full Windows Experience

Activate Windows Hello via the built-in fingerprint reader for easy, secure access with just one touch.

Work more effectively with the Precision

Touchpad. Command your PC with hands-free ease with Cortana® and enhance your conferencing experience with this Certified for Skype® for Business device.