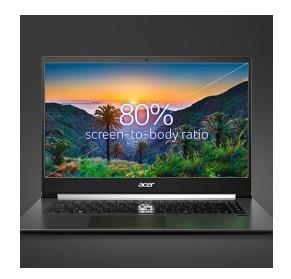

#### 4. Clear, Vibrant Images

Experience crisp, lifelike colors and sharper details with a 15.6" FHD IPS display. Boost your screen-to-body ratio to 80%¹ and have more space to work with thanks to narrow 6.22mm bezels.¹ More intense shades and distinctions are possible with 72% NTSC color and Acer Color Intelligence™.