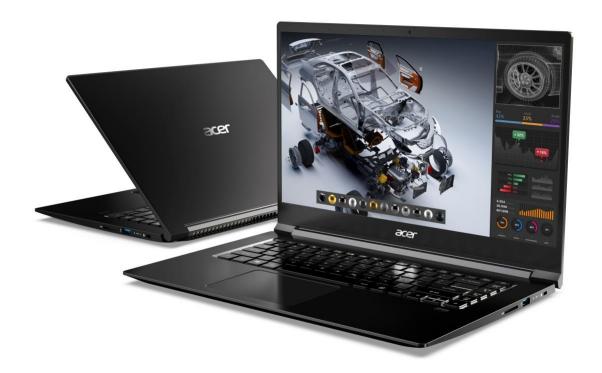

# **Launch Your Creativity**

This light but powerful laptop provides a platform to take your creativity to new heights. Its portable design means you can create wherever inspiration strikes and its features inspire you to do more.

At just 1.5kg¹ and only 16.9mm¹, this laptop is designed to be at your side wherever you go. The premium-quality magnesium alloys¹ of the elegant, lightweight chassis are stronger than aluminum at the same thickness. The sleek all-metal design¹ ensures you work and play in style.

#### 4. Clear, Vibrant Images

Experience crisp, lifelike colors and sharper details with a 15.6" FHD IPS display. Boost your screen-to-body ratio to 80%¹ and have more space to work with thanks to narrow 6.22mm bezels.¹ More intense shades and distinctions are possible with 72% NTSC color and Acer Color Intelligence™.