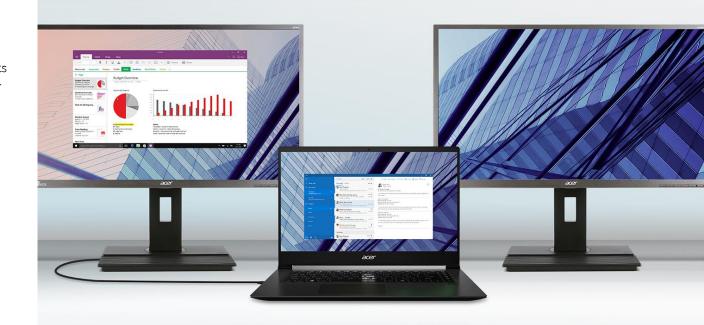

#### **Dual Display Support**

Support two monitors of up to 4K resolution via HDMI and Type-C USB 3.1 port.