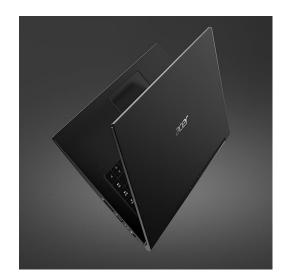

At just 1.5kg¹ and only 16.9mm¹, this laptop is designed to be at your side wherever you go. The premium-quality magnesium alloys¹ of the elegant, lightweight chassis are stronger than aluminum at the same thickness. The sleek all-metal design¹ ensures you work and play in style.