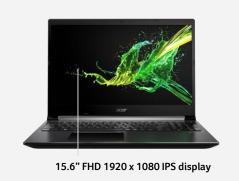

#### 4. Clear, Vibrant Images

Experience crisp, lifelike colors and sharper details with a 15.6" FHD IPS display. Boost your screen-to-body ratio to 80%¹ and have more space to work with thanks to narrow 6.22mm bezels.¹ More intense shades and distinctions are possible with 72% NTSC color and Acer Color Intelligence™.