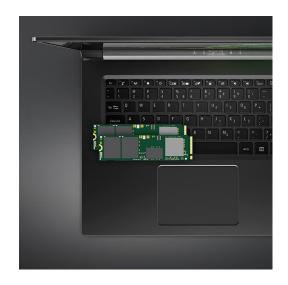

# 3. Next-Level Productivity

Opening and editing large files is no problem thanks to up to 16GB of rapid DDR4 memory and up to 512 GB of super-responsive dual—lane PCle SSD¹. Work comfortably in any environment with the convenience of a backlit keyboard.