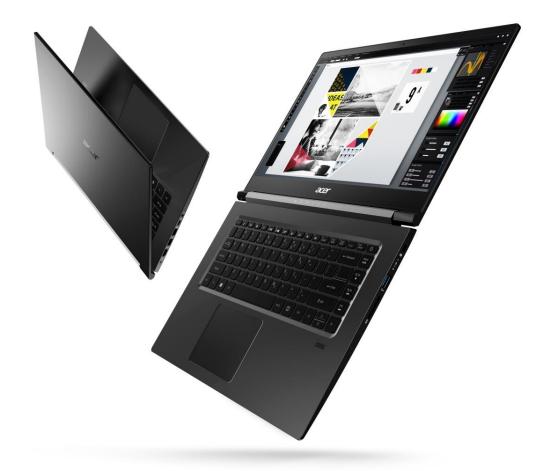

# **Launch Your Creativity**

This light but powerful laptop provides a platform to take your creativity to new heights. Its portable design means you can create wherever inspiration strikes and its features inspire you to do more.

### **Target Audience**

Creators / Designer / Prosumer

Demanding the power to create, this group wants devices that can be used to edit and showcase their work. Their computers have to be powerful enough to meet their needs, while still being portable and reliable so that they can work on the go. Display quality, weight and battery life are all key factors. Style is also important for these artistic personalities, as they want their device to reflect their design ethos.