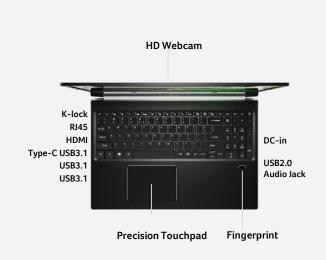

## 5. Extensive Connectivity

No matter what creative tools you need to connect, the Aspire 7 has you covered.

Accomplish more with a full range of ports, including HDMI 2.0, USB Type-C<sup>™</sup> and USB 3.1.

### Full-function Type-C

The full-function USB 3.1 Type-C<sup>™</sup> port lets you easily expand your workspace to better facilitate your creativity.

#### **Data Transfer**

Data transfer rate for USB 3.1 Gen 1 is up to 5Gb/s. 10 times the throughput of USB  $2.0^{\text{TM}}$ 

#### **USB Power Delivery**

Support up to 60W to power your laptop and your connecting peripherals.

#### **Dual Display Support**

Support two monitors of up to 4K resolution via HDMI and Type-C USB 3.1 port.