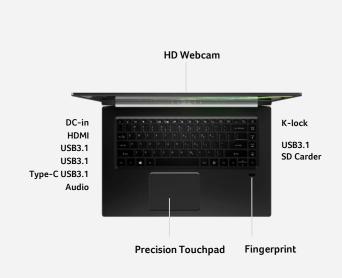

## 5. Extensive Connectivity

No matter what creative tools you need to connect, the Aspire 7 has you covered.

Accomplish more with a full range of ports, including HDMI 2.0, USB Type-C<sup>™</sup> and USB 3.1.

### Full-function Type-C

The full-function USB 3.1 Type-C<sup>™</sup> port lets you easily expand your workspace to better facilitate your creativity.

#### **Data Transfer**

Data transfer rate for USB 3.1 Gen 1 is up to 5Gb/s. 10 times the throughput of USB  $2.0^{\text{TM}}$ 

#### **USB Power Delivery**

Support up to 60W to power your laptop and your connecting peripherals.

#### **Dual Display Support**

Support two monitors of up to 4K resolution via HDMI and Type-C USB 3.1 port.