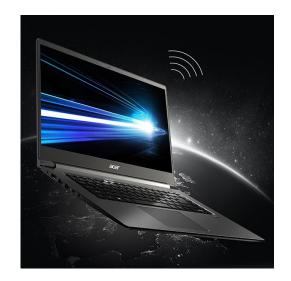

Strengthen your wireless signal wherever you go using 2x2 802.11ac (Wi-Fi 5) technology.