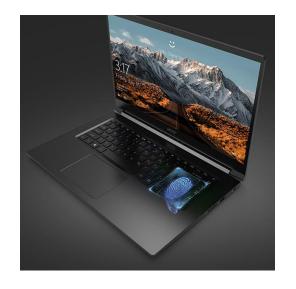

#### 6. Full Windows Experience

Activate Windows Hello via the built-in fingerprint reader for easy, secure access with just one touch.

Work more effectively with the Precision

Touchpad. Command your PC with hands-free ease with Cortana® and enhance your conferencing experience with this Certified for Skype® for Business device.