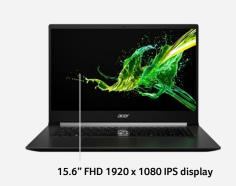

#### 4. Clear, Vibrant Images

Experience crisp, lifelike colors and sharper details with a 15.6" FHD IPS display. Boost your screen-to-body ratio to 80%¹ and have more space to work with thanks to narrow 6.22mm bezels.¹ More intense shades and distinctions are possible with 72% NTSC color and Acer Color Intelligence™.