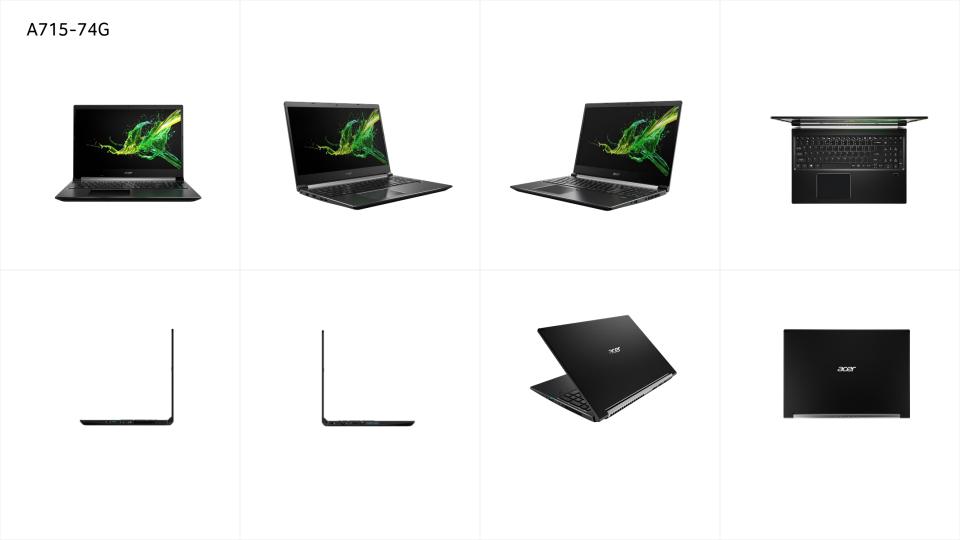

#### **Model Name**

A715-73G A715-74G

Aspire 7

At just 1.5kg¹ and only 16.9mm¹, this laptop is designed to be at your side wherever you go. The premium-quality magnesium alloys¹ of the elegant, lightweight chassis are stronger than aluminum at the same thickness. The sleek all-metal design¹ ensures you work and play in style.